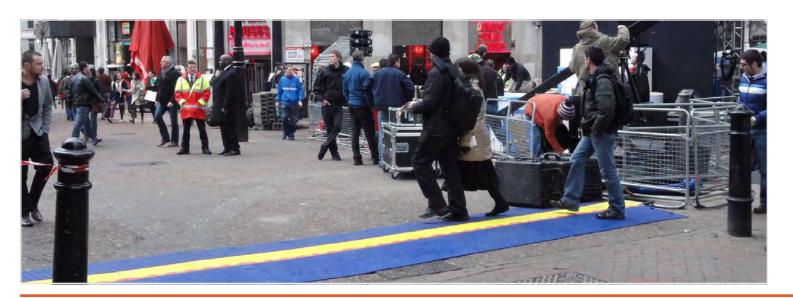

# LINEBACKER®

**CABLE MANAGEMENT** 

PICTURED: GD5X125-ADA IN USE (LEFT)
HEAVY DUTY ACCESSIBILITY RAMPS IN USE (TOP)

Checkers' Linebacker Cable Management offers the most extensive line of high performance cable/hose protection products in the world. These durable cable protection systems provide a safer method of passage for pedestrian traffic, vehicles and heavy duty equipment while protecting valuable electrical cables, cords and hose lines from damage.

### **GUARD DOG SERIES 5-CHANNEL ADA CABLE**

**PROTECTOR** has built-in ADA accessibility ramps to provide a safer crossing for vehicle and pedestrian traffic while protecting valuable electrical cables and hose lines. Because the ramps are built-in, there is no need for separate connectors. Another unique feature of this product is that it interconnects directly to a 5-channel standard ramp Guard Dog cable protector. This modular interlocking design is available in lightweight 18" sections and it includes a recessed carrying handle on the underside of the protector.

### Material: UV Stabilized Polyurethane

- Protects cables and hoses up to 1.325" outside dia.
- ADA/DDA accessibility ramps built in
- Interconnects directly to a Standard Ramp 5-Channel Guard Dog Series Cable Protector
- Dog Bone Connectors to extend to any desired length
- Reinforced hinged lid for easy cable placement
- Features a load capacity of 21,000 lb./Axle (9,526 kg)
- Available with an orange or black lid and a blue or black base