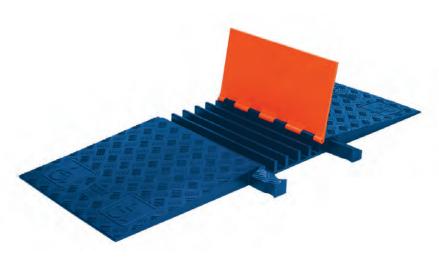

### **GUARD DOG SERIES 5-CHANNEL ADA CABLE**

**PROTECTOR** has built-in ADA accessibility ramps to provide a safer crossing for vehicle and pedestrian traffic while protecting valuable electrical cables and hose lines. Because the ramps are built-in, there is no need for separate connectors. Another unique feature of this product is that it interconnects directly to a 5-channel standard ramp Guard Dog cable protector. This modular interlocking design is available in lightweight 18" sections and it includes a recessed carrying handle on the underside of the protector.

### Material: UV Stabilized Polyurethane

- Protects cables and hoses up to 1.325" outside dia.
- ADA/DDA accessibility ramps built in
- Interconnects directly to a Standard Ramp 5-Channel Guard Dog Series Cable Protector
- Dog Bone Connectors to extend to any desired length
- Reinforced hinged lid for easy cable placement
- Features a load capacity of 21,000 lb./Axle (9,526 kg)
- Available with an orange or black lid and a blue or black base

MODEL: GD5X125-ADA