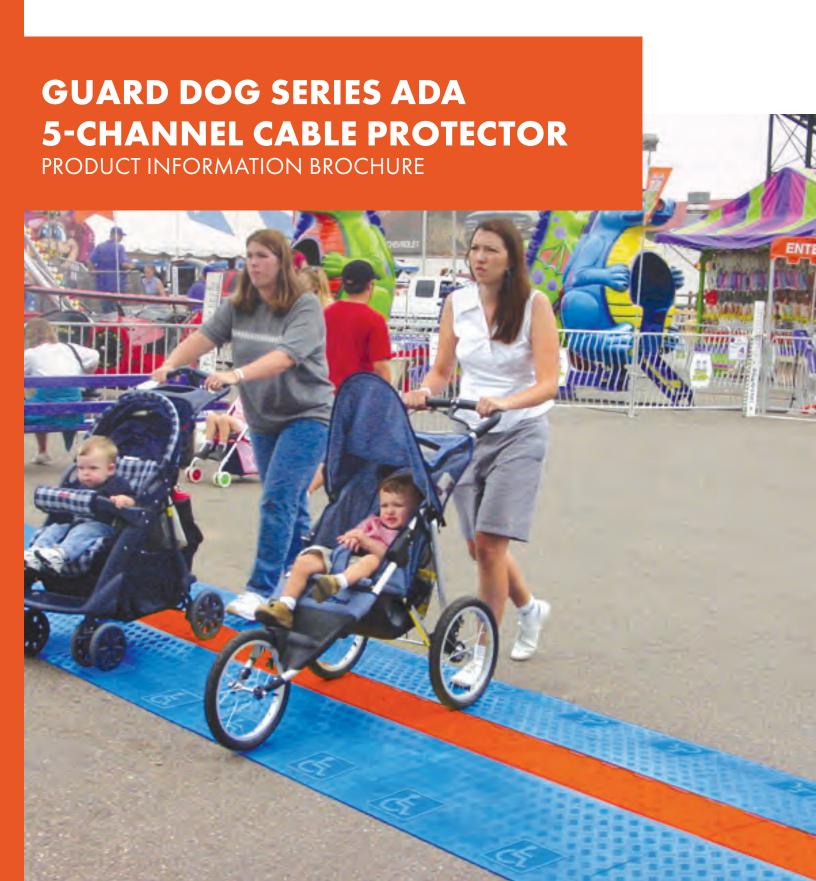

# LINEBACKER®

**CABLE MANAGEMENT** 

PICTURED: GD5X125-ADA IN USE (LEFT)
HEAVY DUTY ACCESSIBILITY RAMPS IN USE (TOP)

Checkers' Linebacker Cable Management offers the most extensive line of high performance cable/hose protection products in the world. These durable cable protection systems provide a safer method of passage for pedestrian traffic, vehicles and heavy duty equipment while protecting valuable electrical cables, cords and hose lines from damage.

### **GUARD DOG SERIES 5-CHANNEL ADA CABLE**

**PROTECTOR** has built-in ADA accessibility ramps to provide a safer crossing for vehicle and pedestrian traffic while protecting valuable electrical cables and hose lines. Because the ramps are built-in, there is no need for separate connectors. Another unique feature of this product is that it interconnects directly to a 5-channel standard ramp Guard Dog cable protector. This modular interlocking design is available in lightweight 18" sections and it includes a recessed carrying handle on the underside of the protector.

### Material: UV Stabilized Polyurethane

- Protects cables and hoses up to 1.325" outside dia.
- ADA/DDA accessibility ramps built in
- Interconnects directly to a Standard Ramp 5-Channel Guard Dog Series Cable Protector
- Dog Bone Connectors to extend to any desired length
- Reinforced hinged lid for easy cable placement
- Features a load capacity of 21,000 lb./Axle (9,526 kg)
- Available with an orange or black lid and a blue or black base