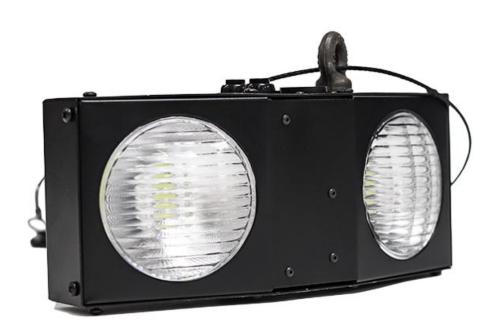

## **Emergency Twinhead**

## TSL LED EMERGENCY TWINHEAD LED (BOX STYLE)

- ❖ LED Source Non-Maintained Emergency Twinhead.
- Neutrik PowerCON True1 connection & loop through.
- Supplied as Standard with M12 Half Coupler
- Additional eye for secondary safety bond